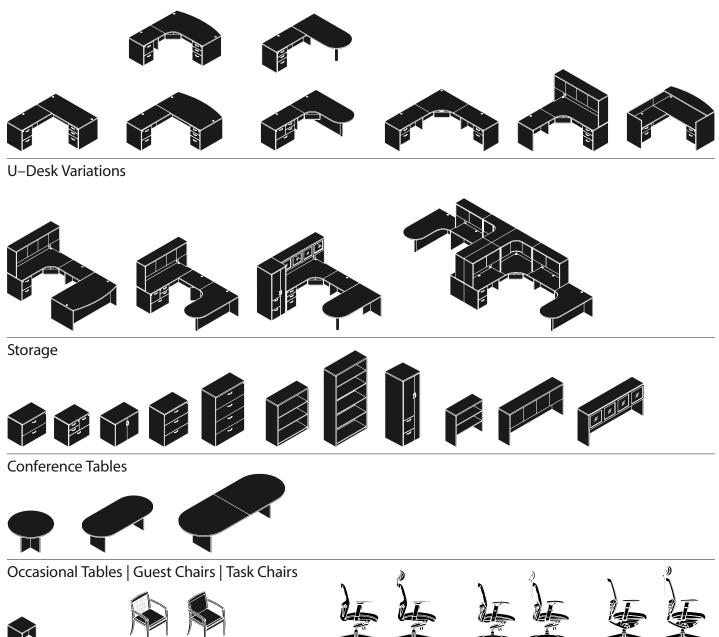

### Desk & Credenza Variations

# ERRYMAL InStock Program | Ruby

InStock Program | Emerald

Desk & Credenza Variations

L–Desk Variations

U-Desk Variations

Storage

Accessories

Emerald