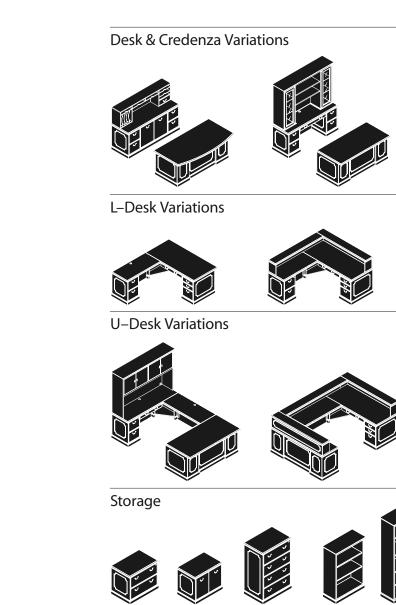

L-Desk Variations











Accessories



2

# ERRYMAr InStock Program | Amber



InStock Program | Jade















Accessories







# ERRYMAI

## InStock Program | Jade



# Ruby









### Desk & Credenza Variations

















# ERRYMAL InStock Program | Ruby





InStock Program | Emerald



Desk & Credenza Variations



L–Desk Variations



U-Desk Variations



Storage







Accessories











Emerald

# IERRYMAN InStock Program | Emerald











Conference Tables



Occasional Tables | Guest Chairs



Accessories





# InStock Program | Topaz





### InStock | Finish Options

Finish colors shown are representational only. Finish samples are available for reference.

### Amber | laminate



### Jade | wood veneer | satin finish





### Ruby | wood veneer | satin finish



Emerald | wood veneer | satin finish



### Topaz | wood veneer | satin finish