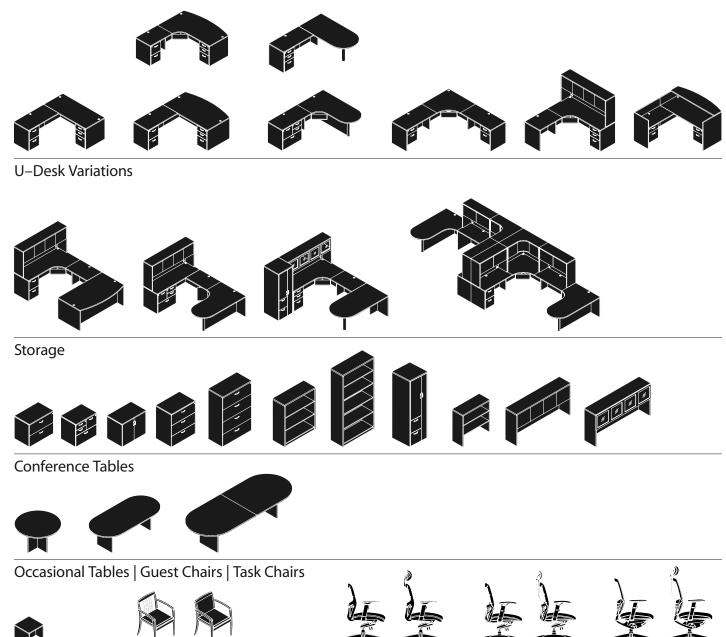

### Desk & Credenza Variations

# ERRYMAL InStock Program | Ruby

InStock Program | Emerald

Desk & Credenza Variations

L–Desk Variations

U-Desk Variations

Storage

Accessories

Emerald