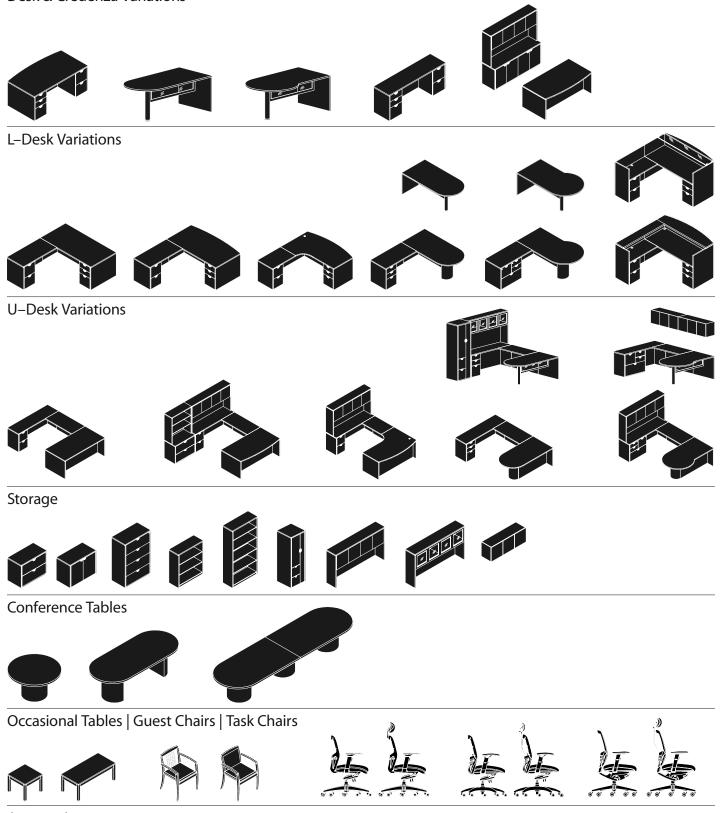

### Desk & Credenza Variations

L-Desk Variations

Accessories

2

# ERRYMAL InStock Program | Ruby

InStock Program | Emerald

Desk & Credenza Variations

L–Desk Variations

U-Desk Variations

Storage

Accessories

Emerald