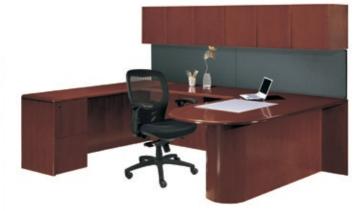

# ERRYMAL InStock Program | Ruby

InStock Program | Emerald

Desk & Credenza Variations

L–Desk Variations

U-Desk Variations

Storage

Accessories

Emerald

### Ruby | wood veneer | satin finish

Emerald | wood veneer | satin finish