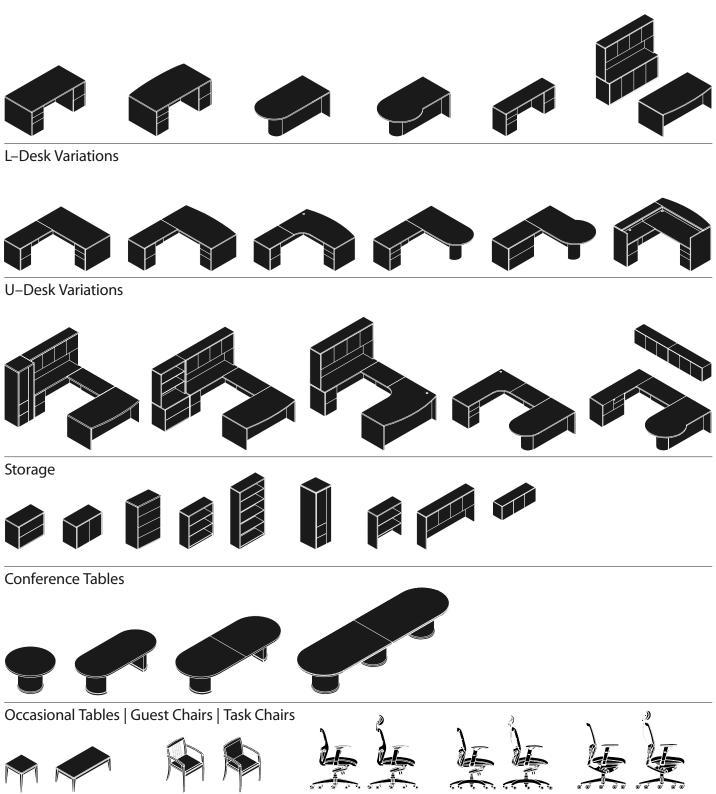

L-Desk Variations

Accessories

2

### Desk & Credenza Variations

# ERRYMAL InStock Program | Ruby

InStock Program | Emerald

Desk & Credenza Variations

L–Desk Variations

U-Desk Variations

Storage

Accessories

Emerald