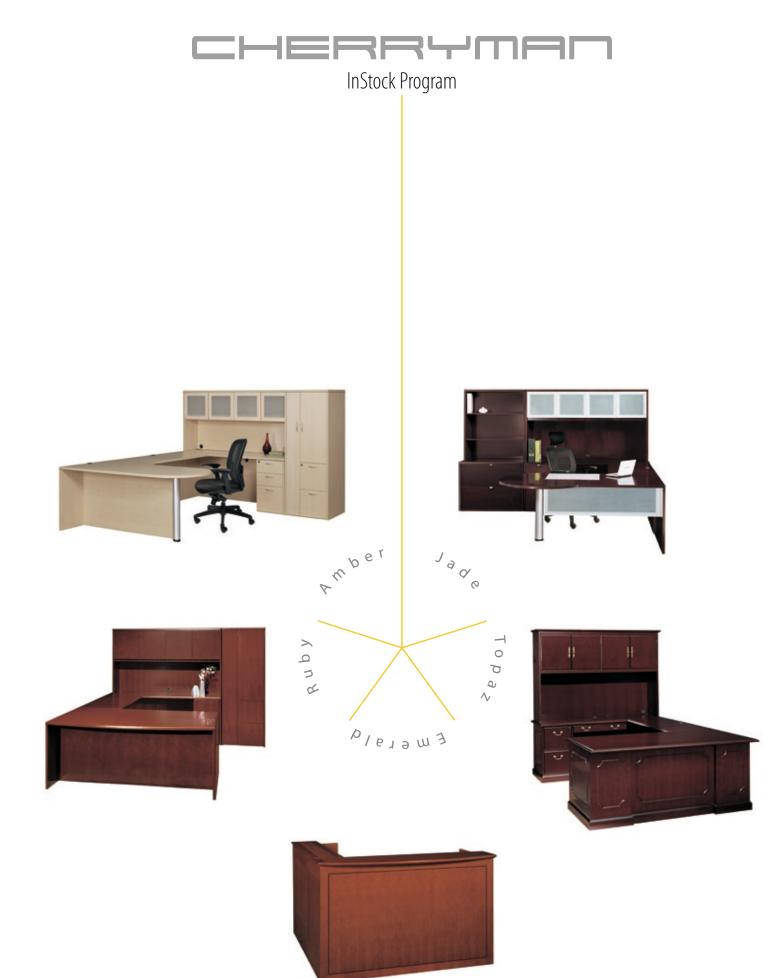

# ERRYMAr InStock Program | Amber

InStock Program | Jade

Accessories

# ERRYMAI

## InStock Program | Jade

# Ruby

### Desk & Credenza Variations

# ERRYMAL InStock Program | Ruby

InStock Program | Emerald

Desk & Credenza Variations

L–Desk Variations

U-Desk Variations

Storage

Accessories

Emerald

# IERRYMAN InStock Program | Emerald

Conference Tables

Occasional Tables | Guest Chairs

Accessories

# InStock Program | Topaz