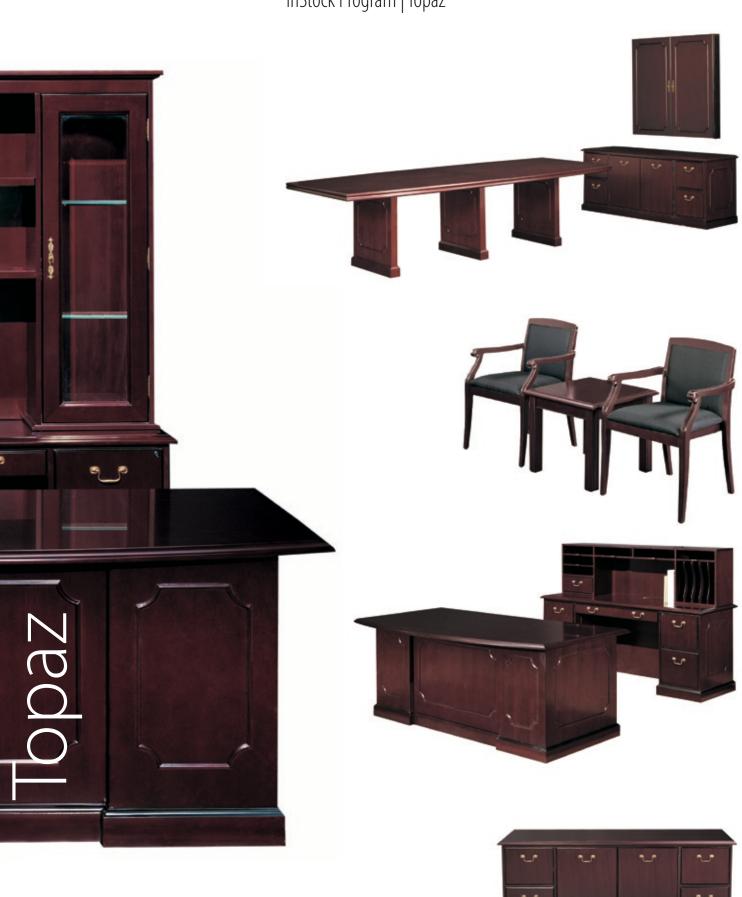

L-Desk Variations











Accessories



2

# ERRYMAr InStock Program | Amber



InStock Program | Jade















Accessories







# ERRYMAI

## InStock Program | Jade



# Ruby









### Desk & Credenza Variations

















# ERRYMAL InStock Program | Ruby





InStock Program | Emerald



Desk & Credenza Variations



L–Desk Variations



U-Desk Variations



Storage







Accessories











Emerald

# IERRYMAN InStock Program | Emerald











Conference Tables



Occasional Tables | Guest Chairs



Accessories





# InStock Program | Topaz





### InStock | Finish Options

Finish colors shown are representational only. Finish samples are available for reference.

### Amber | laminate



### Jade | wood veneer | satin finish





### Ruby | wood veneer | satin finish



Emerald | wood veneer | satin finish



### Topaz | wood veneer | satin finish