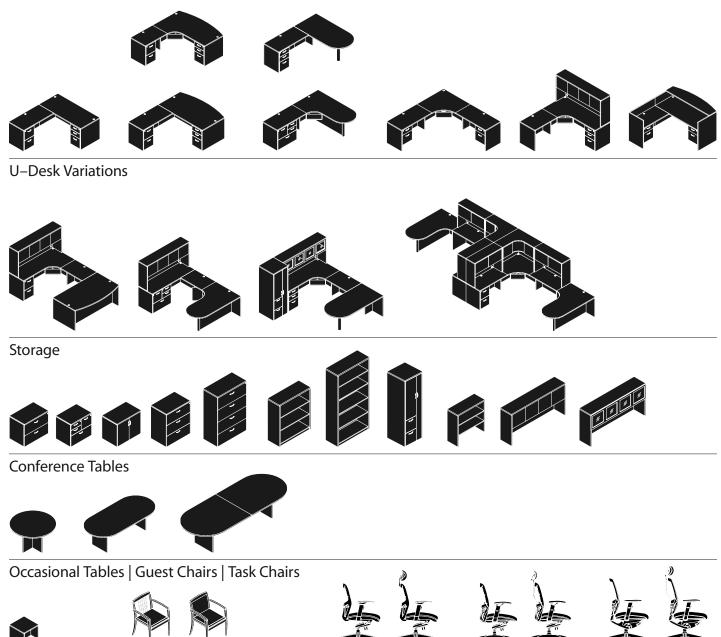

### Desk & Credenza Variations

# ERRYMAL InStock Program | Ruby

InStock Program | Emerald

Desk & Credenza Variations

L–Desk Variations

U-Desk Variations

Storage

Accessories

Emerald